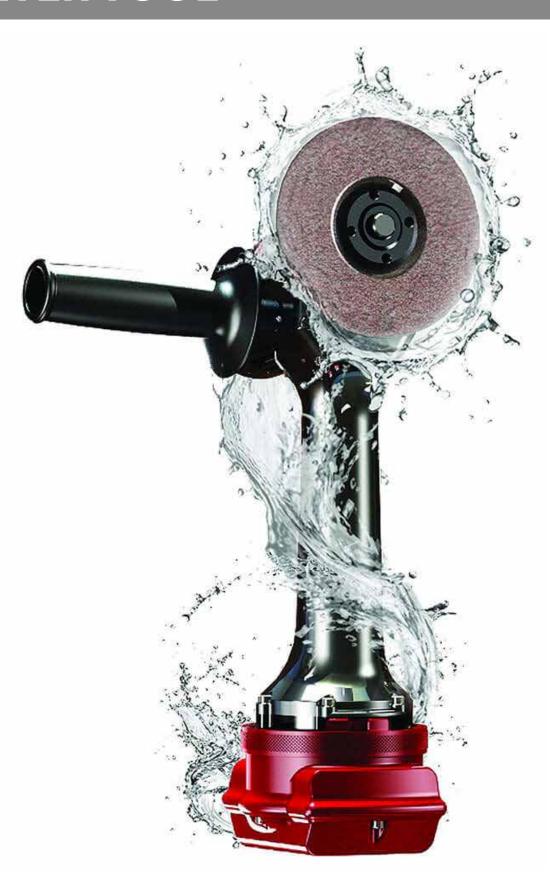

## NEMO ANGLE GRINDER UNDERWATER TOOL

The Nemo ANGLE GRINDER (AG-22-5Li-50) was developed due to customer demand for a light-weight, submersible, cordless angle grinder. The Nemo ANGLE GRINDER has a maximum operating depth of 50m (164ft) and its 1500-watt brushless technology ensures maximum efficiency and durability. It is equipped with a dead man's switch that automatically turns off the tool if it is dropped.

This tool has a salt-water resistant black and red paint job and comes with a carrying case, battery charger, pressure valve and pump to pressurize the tool, and two 22V Li-Polymer 5Ah batteries. Spare batteries are available for purchase.

## **FEATURES**

Wheel Diameter: 4.5 in Submersible speed: 6,500 RPM Dry-land speed: 9,500 RPM Battery: (2) 22V Li-Polymer 5Ah Overall Length: 14.2 in Net Weight: 6.1 lbs

**DESCRIPTION** 

NEMO

**MODEL NUMBER** 