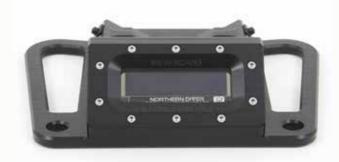

## Information displayed on screen at all times:

- Depth (Meters or Feet)
- Time (hours/minutes/seconds)
- Compass baring (numerical degrees)
- Compass baring (eight cardinal points)
- Stop Watch (Minutes/Seconds)
- Battery Level indicator (pictorial)
- AOA (Angle of attack indicator)

More information can be togged by one press of a button. This can be tailored for each customer/ diver, as not to over load the diver with information.

High o2 diving features: 6 meter / 20 feet over ride max depth warning indication. (Meters or Feet) ETM (Elapsed Time at Maximum depth)