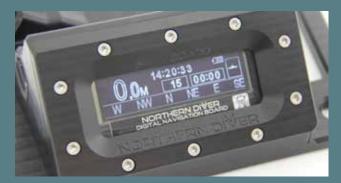

## Information displayed on screen at all times:

- Depth (Meters or Feet)
- Time (hours/minutes/seconds)
- Compass baring (numerical degrees)
- Compass baring (eight cardinal points)
- Stop Watch (Minutes/Seconds)
- Battery Level indicator (pictorial)
- AOA (Angle of attack indicator)

More information can be togged by one press of a button. This can be tailored for each customer/ diver, as not to over load the diver with information.

High o2 diving features: 6 meter / 20 feet over ride max depth warning indication. (Meters or Feet) ETM (Elapsed Time at Maximum depth)