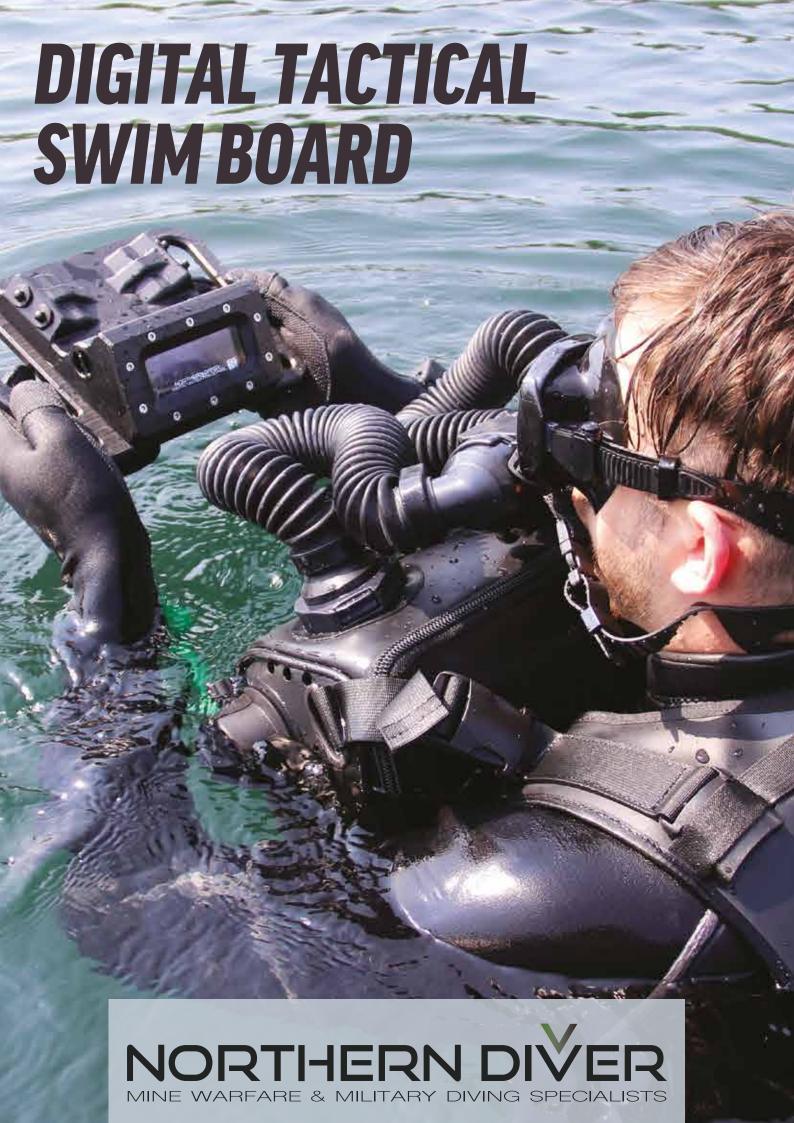

## Information displayed on screen at all times:

- Depth (Meters or Feet)
- Time (hours/minutes/seconds)
- Compass baring (numerical degrees)
- Compass baring (eight cardinal points)
- Stop Watch (Minutes/Seconds)
- Battery Level indicator (pictorial)
- AOA (Angle of attack indicator)

More information can be togged by one press of a button. This can be tailored for each customer/ diver, as not to over load the diver with information.

High o2 diving features: 6 meter / 20 feet over ride max depth warning indication. (Meters or Feet) ETM (Elapsed Time at Maximum depth)