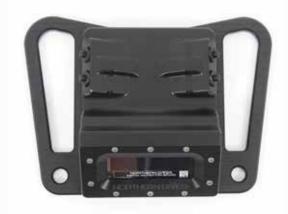

## **SPECIFICATION**

Depth, time and compass

Powered by wireless charging to lithium ion 18650 cell Optional user changeable battery upon request

Max operating depth 100m

Depth accuracy +- 2% of actual depth

## Information displayed on screen at all times:

- Depth (Meters or Feet)
- Time (hours/minutes/seconds)
- Compass baring (numerical degrees)
- Compass baring (eight cardinal points)
- Stop Watch (Minutes/Seconds)
- Battery Level indicator (pictorial)
- AOA (Angle of attack indicator)