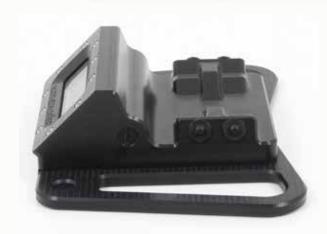

## **SPECIFICATION**

Depth, time and compass

Powered by wireless charging to lithium ion 18650 cell Optional user changeable battery upon request

Max operating depth 100m

Depth accuracy +- 2% of actual depth

## Information displayed on screen at all times:

- Depth (Meters or Feet)
- Time (hours/minutes/seconds)
- Compass baring (numerical degrees)
- Compass baring (eight cardinal points)
- Stop Watch (Minutes/Seconds)
- Battery Level indicator (pictorial)
- AOA (Angle of attack indicator)