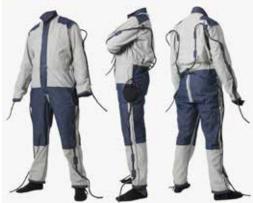

The suit has the same anodised aluminium water distribution valve. The pipe circuit covers the back, legs and arms of the suit. A unique heavy anodized aluminium water distribution valve, with its unique 360 degree stainless steel quick connector.

The water flows along an anti-kink rubber pipe profile, designed by, and unique to, Northern Diver.

Inside View The pipe circuit covers the back, legs and arms