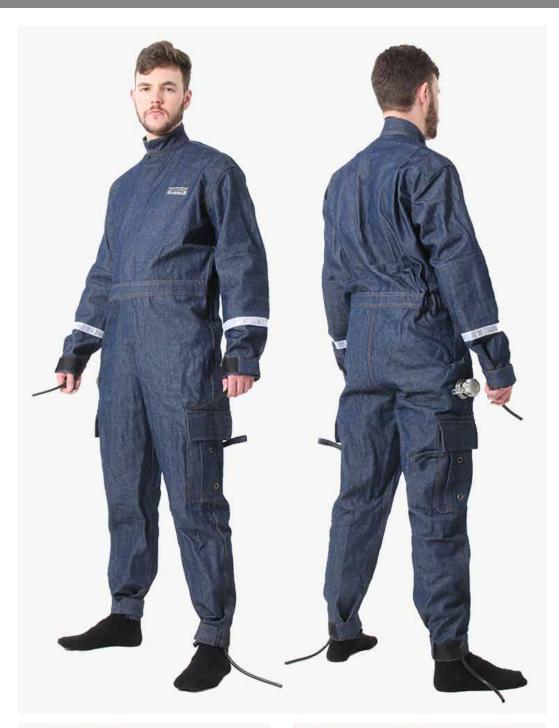

## DENIM HOTWATER SUIT

Manufactured from heavy duty denim, and including double stitched seams, the Denim Hotwater has a condensed pipe circuit (non-flat) and a looser fit than its neoprene couterpart.

## FEATURES

Hard-wearing denim build Adjustable hook and loop fastening straps on wrists and ankles 2 large bellows pockets with drainage holes Reflective strips on both upper arms

**SIZES** S, M, ML, L, LT, XL & XXL