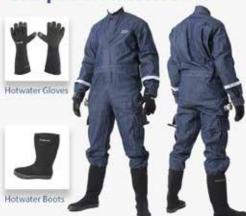

## **Compatible Accessories**

DESCRIPTION

HOTWATER SYSTEMS

STOCK CODE

HWS-DENIM-SIZE

NORTHERN DIVER.